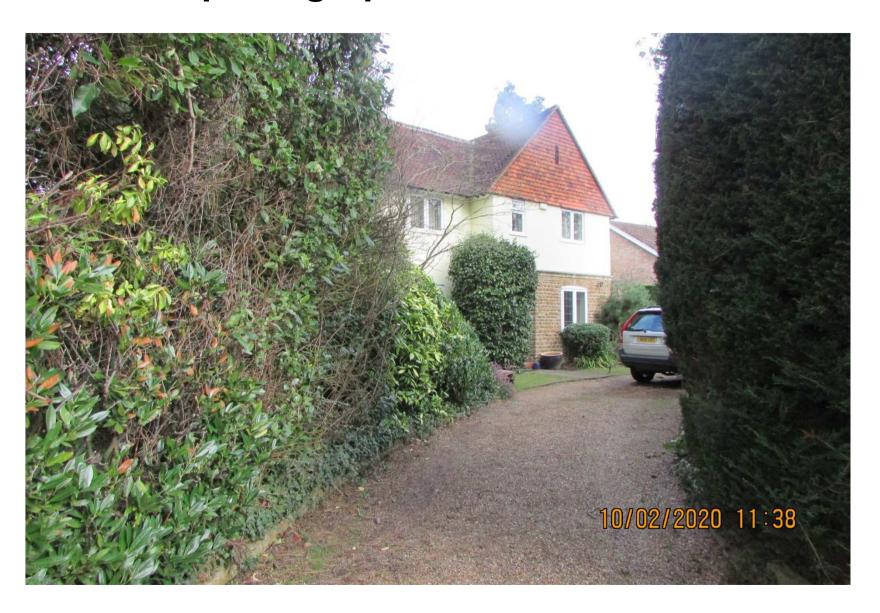

# ITEM 6a – PLAN/2020/0007 Spindleberry, 6 Friars Rise, Woking, GU22 7JL

Subdivision of the plot to erect a new dwelling and erection of a twostorey front extension and single-storey rear extension to the existing dwelling; following demolition of the existing dwelling's two-storey side extension. (Amended drawings)