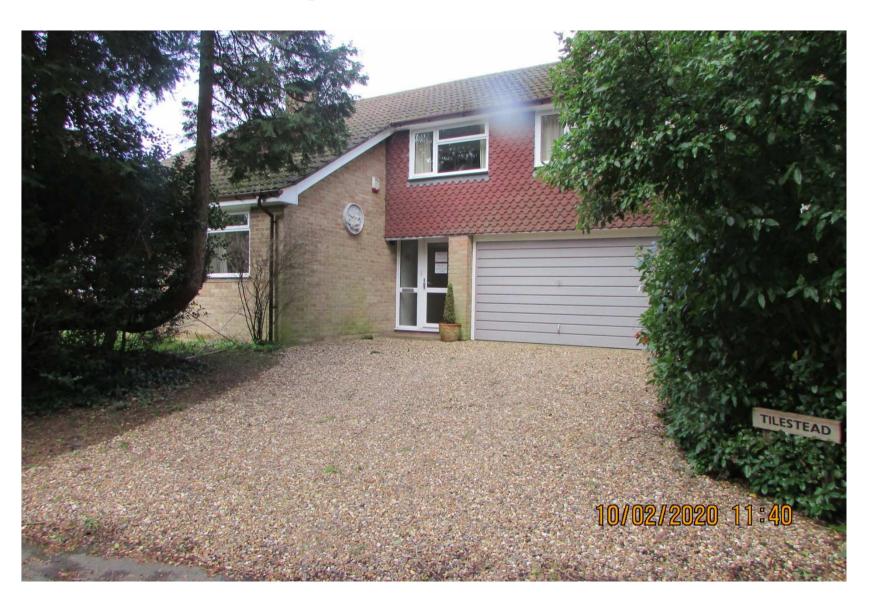

# ITEM 6a – PLAN/2020/0007 Spindleberry, 6 Friars Rise, Woking, GU22 7JL

Subdivision of the plot to erect a new dwelling and erection of a twostorey front extension and single-storey rear extension to the existing dwelling; following demolition of the existing dwelling's two-storey side extension. (Amended drawings)