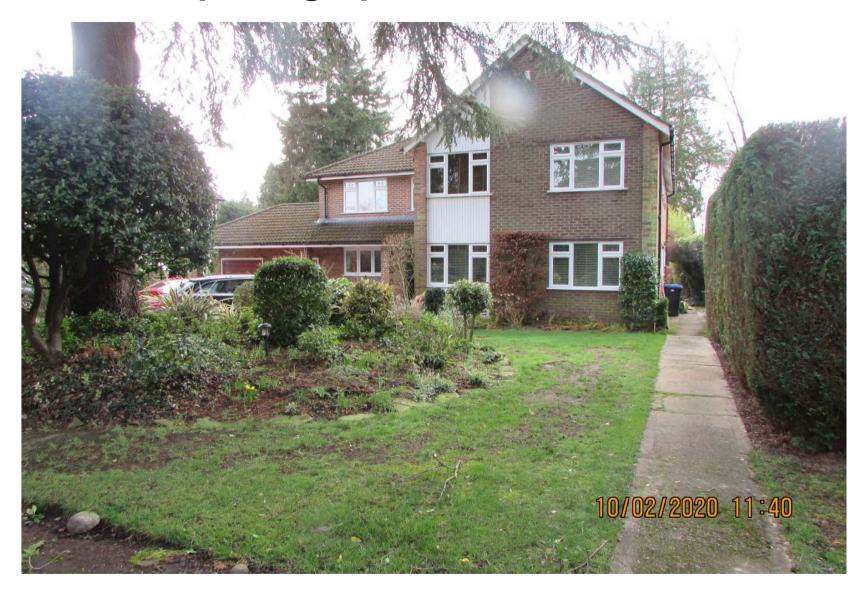

# ITEM 6a – PLAN/2020/0007 Spindleberry, 6 Friars Rise, Woking, GU22 7JL

Subdivision of the plot to erect a new dwelling and erection of a twostorey front extension and single-storey rear extension to the existing dwelling; following demolition of the existing dwelling's two-storey side extension. (Amended drawings)