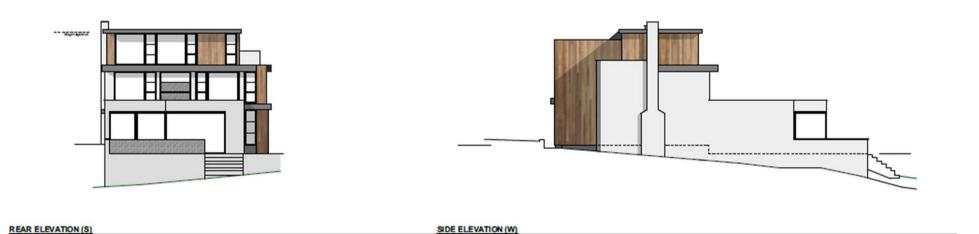

## Proposed elevations (new dwelling) - PLAN/2020/0007

FRONT ELEVATION (N) SIDE ELEVATION (W)

REAR ELEVATION (S) SIDE ELEVATION (E)