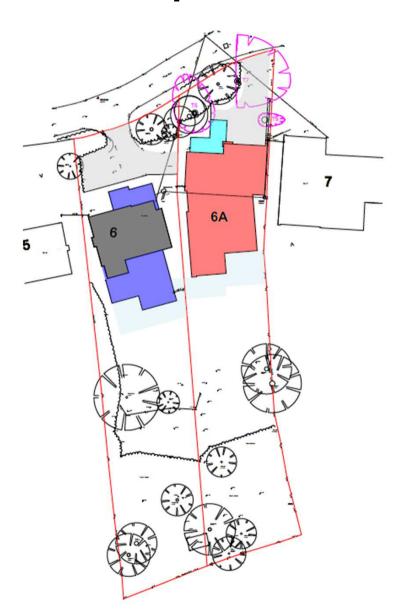

# ITEM 6a – PLAN/2020/0007 Spindleberry, 6 Friars Rise, Woking, GU22 7JL

Subdivision of the plot to erect a new dwelling and erection of a twostorey front extension and single-storey rear extension to the existing dwelling; following demolition of the existing dwelling's two-storey side extension. (Amended drawings)

### Existing block plan - PLAN/2020/0007