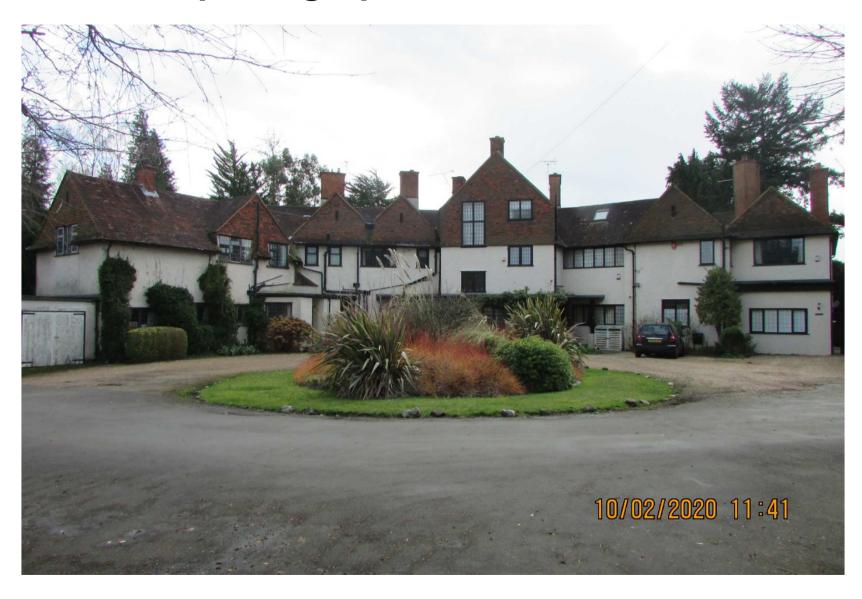

# ITEM 6a – PLAN/2020/0007 Spindleberry, 6 Friars Rise, Woking, GU22 7JL

Subdivision of the plot to erect a new dwelling and erection of a twostorey front extension and single-storey rear extension to the existing dwelling; following demolition of the existing dwelling's two-storey side extension. (Amended drawings)

### **Existing elevations - PLAN/2020/0007**

House Retained

Extensions No.6

Raised Entrance

Trees Removed

New Build 6A

Rear Patio

Driveway