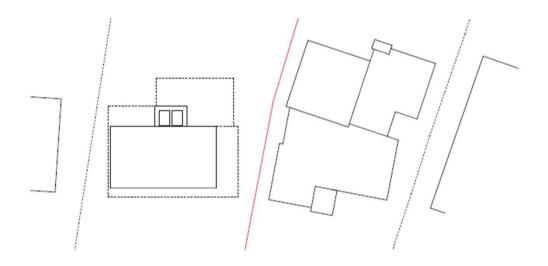

ng, GU22 7JL

Subdivision of the plot to erect a new dwelling and erection of a twostorey front extension and single-storey rear extension to the existing dwelling; following demolition of the existing dwelling's two-storey side extension. (Amended drawings)









### Location plan - PLAN/2020/0007























### Existing block plan - PLAN/2020/0007





### **Existing floor plans - PLAN/2020/0007**



#### **Ground floor plan**



First floor plan

### **Existing elevations - PLAN/2020/0007**



### **Existing elevations - PLAN/2020/0007**



House Retained

Extensions No.6

Raised Entrance

Trees Removed

New Build 6A

Rear Patio

Driveway

### Proposed block plan - PLAN/2020/0007







**Ground floor plan** 

Basement floor plan



First floor plan



Second floor plan



Roof plan

#### Slide 23

# Proposed elevations (altered dwelling) - PLAN/2020/0007





## Proposed elevations (new dwelling) - PLAN/2020/0007



FRONT ELEVATION (N) SIDE ELEVATION (W)



REAR ELEVATION (S) SIDE ELEVATION (E)

### Proposed street scene - PLAN/2020/0007



Front Elevation Street Scene (Trees omitted for clarity)

### Proposed rear elevation - PLAN/2020/0007



Rear Elevation

### Proposed perspectives - PLAN/2020/0007