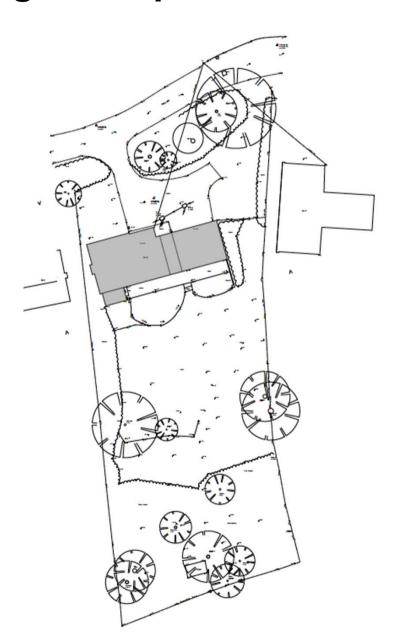

#### Slide 2



# ITEM 6a – PLAN/2020/0007 Spindleberry, 6 Friars Rise, Woking, GU22 7JL

Subdivision of the plot to erect a new dwelling and erection of a twostorey front extension and single-storey rear extension to the existing dwelling; following demolition of the existing dwelling's two-storey side extension. (Amended drawings)









### Location plan - PLAN/2020/0007























### Existing block plan - PLAN/2020/0007





### **Existing floor plans - PLAN/2020/0007**



#### **Ground floor plan**



First floor plan

### **Existing elevations - PLAN/2020/0007**



### **Existing elevations - PLAN/2020/0007**



House Retained

Extensions No.6

Raised Entrance

Trees Removed

New Build 6A

Rear Patio

Driveway

### Proposed block plan - PLAN/2020/0007







**Ground floor plan** 

Basement floor plan



First floor plan



Second floor plan



Roof plan

#### Slide 23

# Proposed elevations (altered dwelling) - PLAN/2020/0007





## Proposed elevations (new dwelling) - PLAN/2020/0007



FRONT ELEVATION (N) SIDE ELEVATION (W)



REAR ELEVATION (S) SIDE ELEVATION (E)

### Proposed street scene - PLAN/2020/0007



Front Elevation Street Scene (Trees omitted for clarity)

### Proposed rear elevation - PLAN