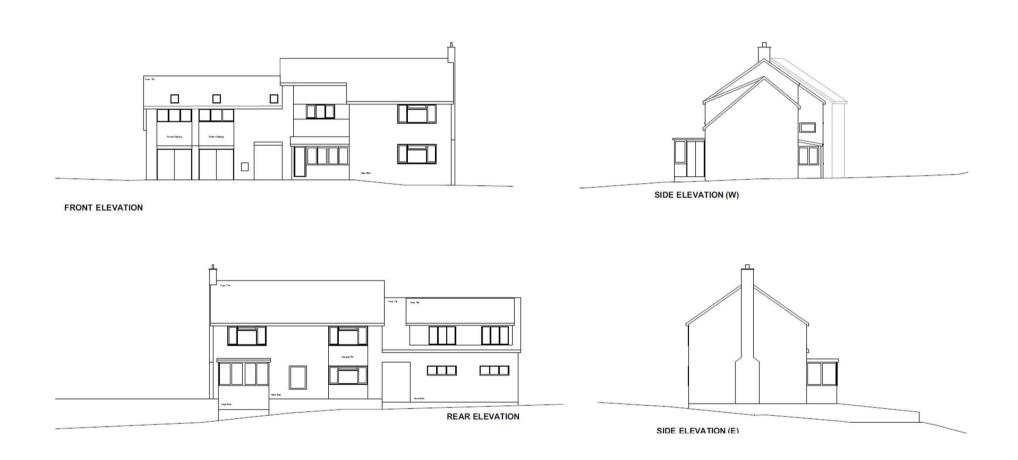

# Proposed elevations (altered dwelling) - PLAN/2020/0007

## Proposed elevations (new dwelling) - PLAN/2020/0007

FRONT ELEVATION (N) SIDE ELEVATION (W)

REAR ELEVATION (S) SIDE ELEVATION (E)