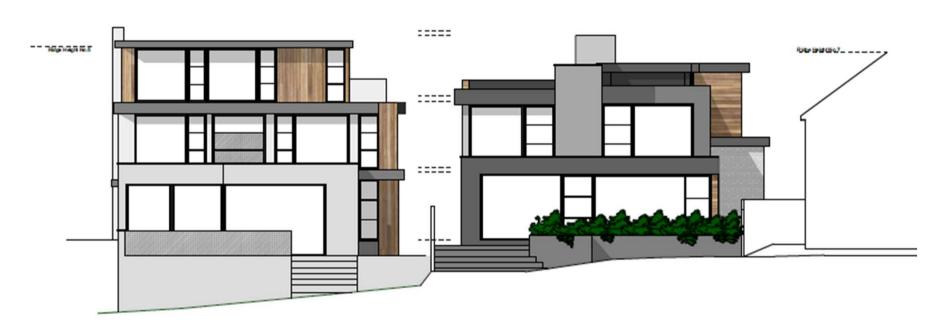

isting floor plans - PLAN/2020/0007**



#### **Ground floor plan**



First floor plan

### **Existing elevations - PLAN/2020/0007**



### **Existing elevations - PLAN/2020/0007**



House Retained

Extensions No.6

Raised Entrance

Trees Removed

New Build 6A

Rear Patio

Driveway

### Proposed block plan - PLAN/2020/0007







**Ground floor plan** 

Basement floor plan



First floor plan



Second floor plan



Roof plan

#### Slide 23

# Proposed elevations (altered dwelling) - PLAN/2020/0007





## Proposed elevations (new dwelling) - PLAN/2020/0007



FRONT ELEVATION (N) SIDE ELEVATION (W)



REAR ELEVATION (S) SIDE ELEVATION (E)

### Proposed street scene - PLAN/2020/0007



Front Elevation Street Scene (Trees omitted for clarity)

### Proposed rear elevation - PLAN/2020/0007



Rear Elevation

### Proposed perspectives - PLAN/2020/0007