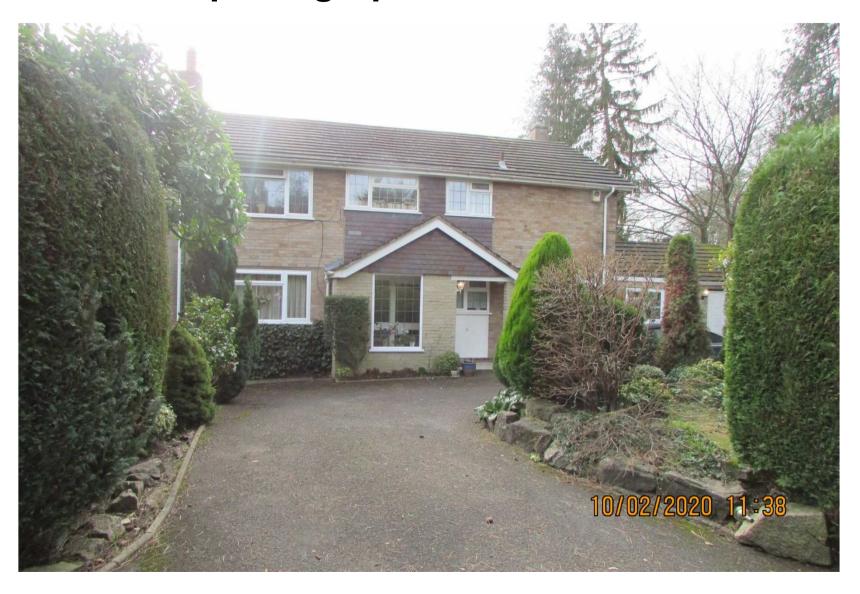

# ITEM 6a – PLAN/2020/0007 Spindleberry, 6 Friars Rise, Woking, GU22 7JL

Subdivision of the plot to erect a new dwelling and erection of a twostorey front extension and single-storey rear extension to the existing dwelling; following demolition of the existing dwelling's two-storey side extension. (Amended drawings)