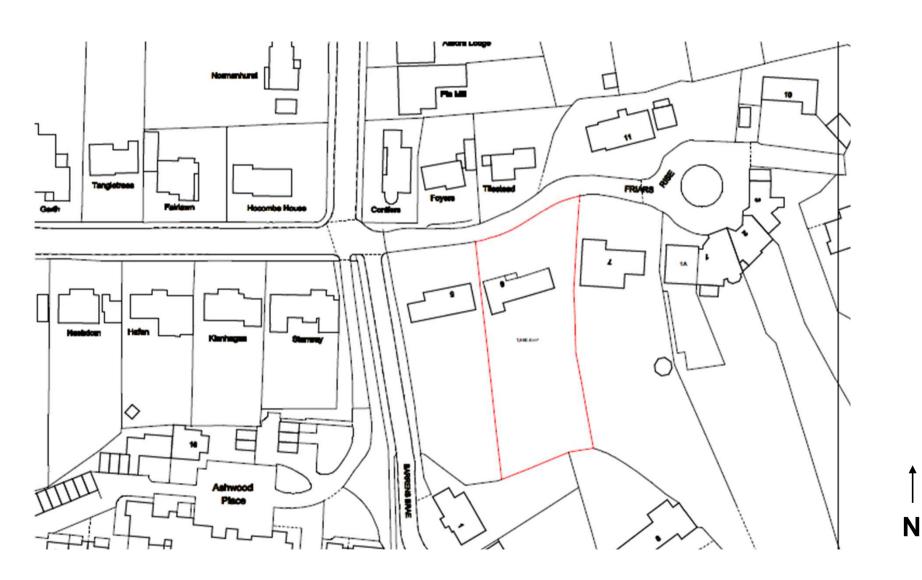

#### Slide 2



# ITEM 6a – PLAN/2020/0007 Spindleberry, 6 Friars Rise, Woking, GU22 7JL

Subdivision of the plot to erect a new dwelling and erection of a twostorey front extension and single-storey rear extension to the existing dwelling; following demolition of the existing dwelling's two-storey side extension. (Amended drawings)









### Location plan - PLAN/2020/0007























### Existing block plan - PLAN/2020/0007





### **Existing floor plans - PLAN/2020/0007**



#### **Ground floor plan**



First floor plan

### **Existing elevations - PLAN/2020/0007**



### **Existing elevations - PLAN/2020/0007**



House Retained

Extensions No.6

Raised Entrance

Trees Removed

New Build 6A

Rear Patio

Driveway

### Proposed block plan - PLAN/2020/0007







**Ground floor plan** 

Basement floor plan



First floor plan



Second floor plan



Roof plan

#### Slide 23

# Proposed elevations (altered dwelling) - PLAN/2020/0007





## Proposed elevations (new dwelling) - PLAN/2020/0007



FRONT ELEVATION (N) SIDE ELEVATION (W)



REAR ELEVATION (S) SIDE ELEVATION (E)

### Proposed street scene - PLAN/2020/0007



Front Elevation Street Scene