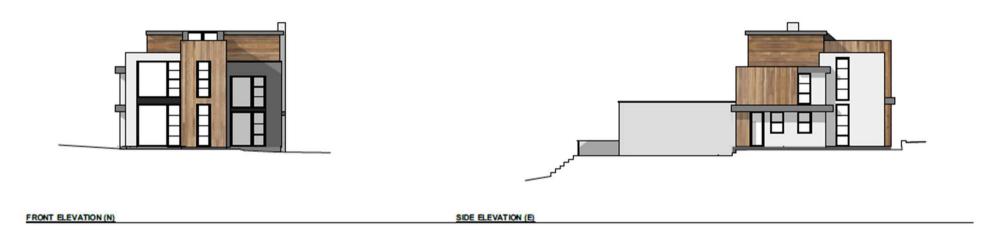

ey front extension and single-storey rear extension to the existing dwelling; following demolition of the existing dwelling's two-storey side extension. (Amended drawings)









### Location plan - PLAN/2020/0007























### Existing block plan - PLAN/2020/0007





### **Existing floor plans - PLAN/2020/0007**



#### **Ground floor plan**



First floor plan

### **Existing elevations - PLAN/2020/0007**



### **Existing elevations - PLAN/2020/0007**



House Retained

Extensions No.6

Raised Entrance

Trees Removed

New Build 6A

Rear Patio

Driveway

### Proposed block plan - PLAN/2020/0007







**Ground floor plan** 

Basement floor plan



First floor plan



Second floor plan



Roof plan

#### Slide 23

# Proposed elevations (altered dwelling) - PLAN/2020/0007





## Proposed elevations (new dwelling) - PLAN/2020/0007



FRONT ELEVATION (N) SIDE ELEVATION (W)



REAR ELEVATION (S) SIDE ELEVATION (E)

### Proposed street scene - PLAN/2020/0007



Front Elevation Street Scene (Trees omitted for clarity)

### Proposed rear elevation - PLAN/2020/0007



Rear Elevation

### Proposed perspectives - PLAN/2020/0007