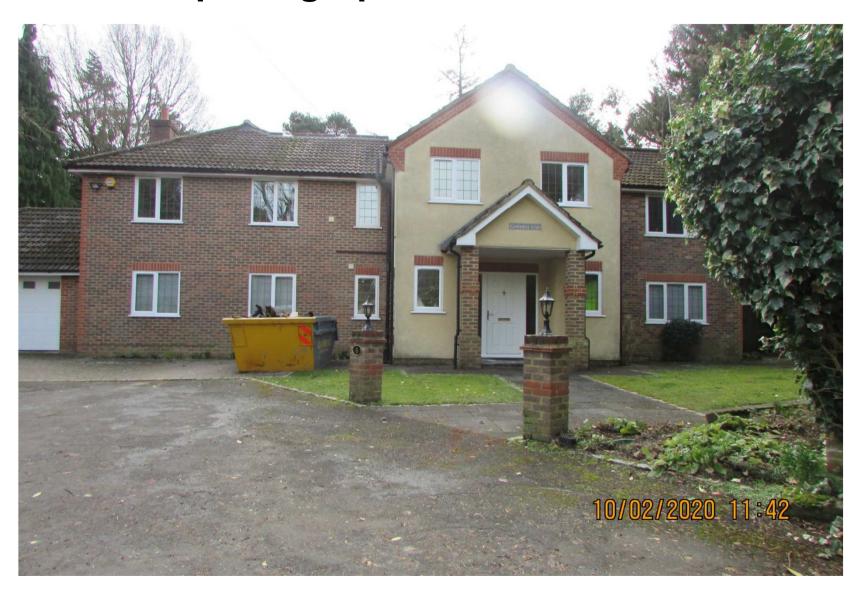

# ITEM 6a – PLAN/2020/0007 Spindleberry, 6 Friars Rise, Woking, GU22 7JL

Subdivision of the plot to erect a new dwelling and erection of a twostorey front extension and single-storey rear extension to the existing dwelling; following demolition of the existing dwelling's two-storey side extension. (Amended drawings)

### **Existing elevations - PLAN/2020/0007**

House Retained

Extensions No.6

Raised Entrance

Trees Removed

New Build 6A

Rear Patio

Driveway