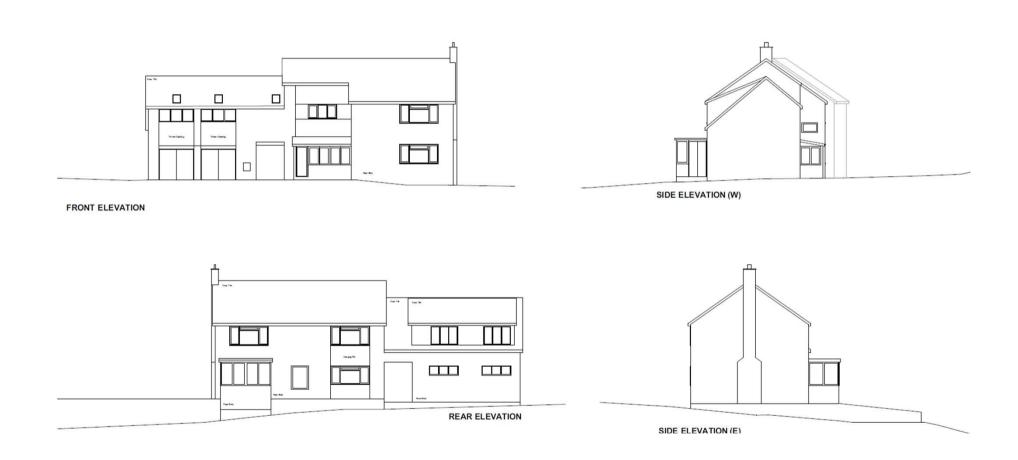

# Proposed elevations (altered dwelling) - PLAN/2020/0007

## Proposed elevations (new dwelling) - PLAN/2020/0007

FRONT ELEVATION (N) SIDE ELEVATION (W)

REAR ELEVATION (S) SIDE ELEVATION (E)